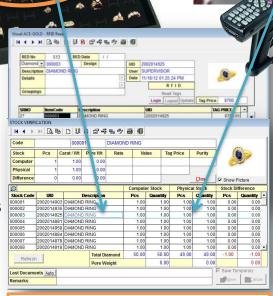

Sales of Stock Transfer hundreds of of hundreds of items in items in seconds seconds

REID

Assurance for

bankers,

suppliers,

insurers,

auditors,

investors and

other stake-

holders

RN12345 US\$ 5,0<sup>r</sup>

> Instant shortage detection No need to scan barcodes one by one -Linked with scan hundreds you of items at Inventory once Software No need to take items out Enables from displays instant for scanning investigation,

Now, we are pleased to inform to all our clients that we have recently launched RFID solutions for jewellery business.

The RFID solution meets the need for jewellers to do daily instant stock-checking, quick sale or stock transfer of hundreds of items, without wasting much time or efforts. We provide an integrated RFID solution for the same – linked with the most popular Visual ACE-GOLD Jewellery Business Management Software, or any other software (please check with us).